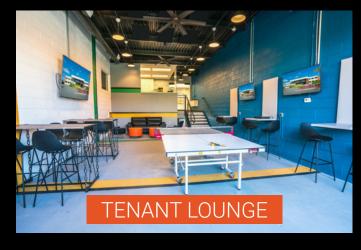

In today's workforce, flexible office spaces enhance productivity.
23 Vreeland provides the perfect balance between workstyle and lifestyle.

Now open to this office space is a glass-walled tenant lounge. Sleek, updated seating and various mind-stimulating games offer a refreshing pause from the typical work environment. When the sun is shining, raise the glass wall up to let the outdoors in.