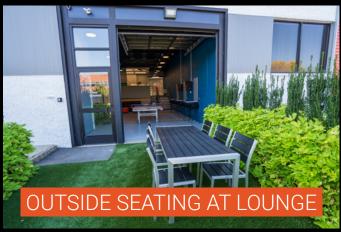

In today's workforce, flexible office spaces enhance productivity.
23 Vreeland provides the perfect balance between workstyle and lifestyle.

Now open to this office space is a glass-walled tenant lounge. Sleek, updated seating and various mind-stimulating games offer a refreshing pause from the typical work environment. When the sun is shining, raise the glass wall up to let the outdoors in.

#### RENOVATIONS

New Façade New Tenant Lounge New Outdoor Dining Areas Common Area Upgrades New Elevator Cab New Conference Center

**New Landscaping** New Monument Signage **Electric Car Charging Stations** 