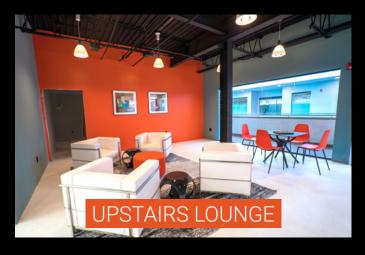

In today's workforce, flexible office spaces enhance productivity.
23 Vreeland provides the perfect balance between workstyle and lifestyle.

Now open to this office space is a glass-walled tenant lounge. Sleek, updated seating and various mind-stimulating games offer a refreshing pause from the typical work environment. When the sun is shining, raise the glass wall up to let the outdoors in.

#### RENOVATIONS

New Façade New Tenant Lounge New Outdoor Dining Areas Common Area Upgrades New Elevator Cab New Conference Center

**New Landscaping** New Monument Signage **Electric Car Charging Stations** 